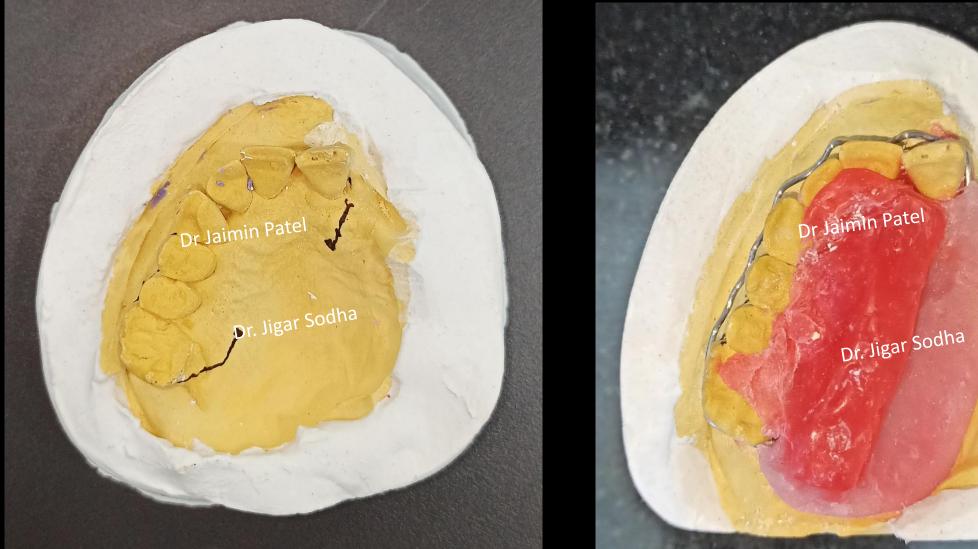

# TRIAL DENTURE BASE WITH OCCLUSAL RIM

Dr Jaimin Patel

Dr. Jigar Sodha

# GUIDE FLANGE PROSTHESIS

Dr Jaimin Patel

Dr. Jigar Sodha