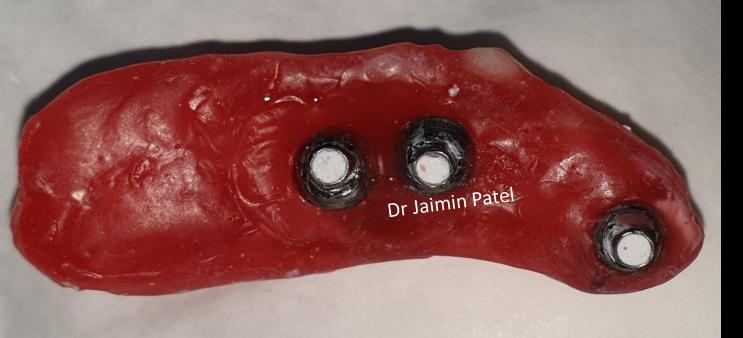

#### HEALING ABUTMENTS PLACED OVER IMPLANTS ON THE SAME DAY

IMPRESSION COPINGS PLACED FOR IMMEDIATE IMPRESSION Dr Jaimin Patel

MANDIBULAR CLOSED TRAY IMPERESSION Dr. Jaimin Patel

Dr. Jigar Sodha