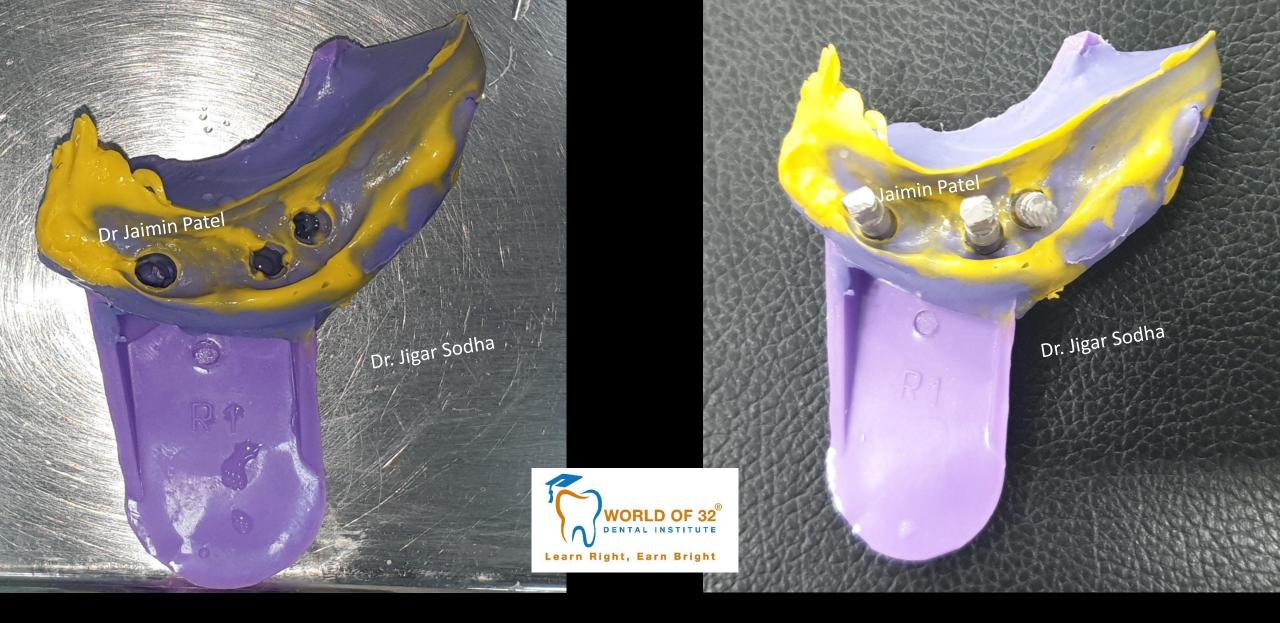

### TEMPORARY PROSTHESIS USED AS GUIDE FOR JAW RELATION

MANDIBULAR FINAL CLOSED TRAY IMPRESSION WITH ANALOGUES ATTACHED

# MASTER CAST