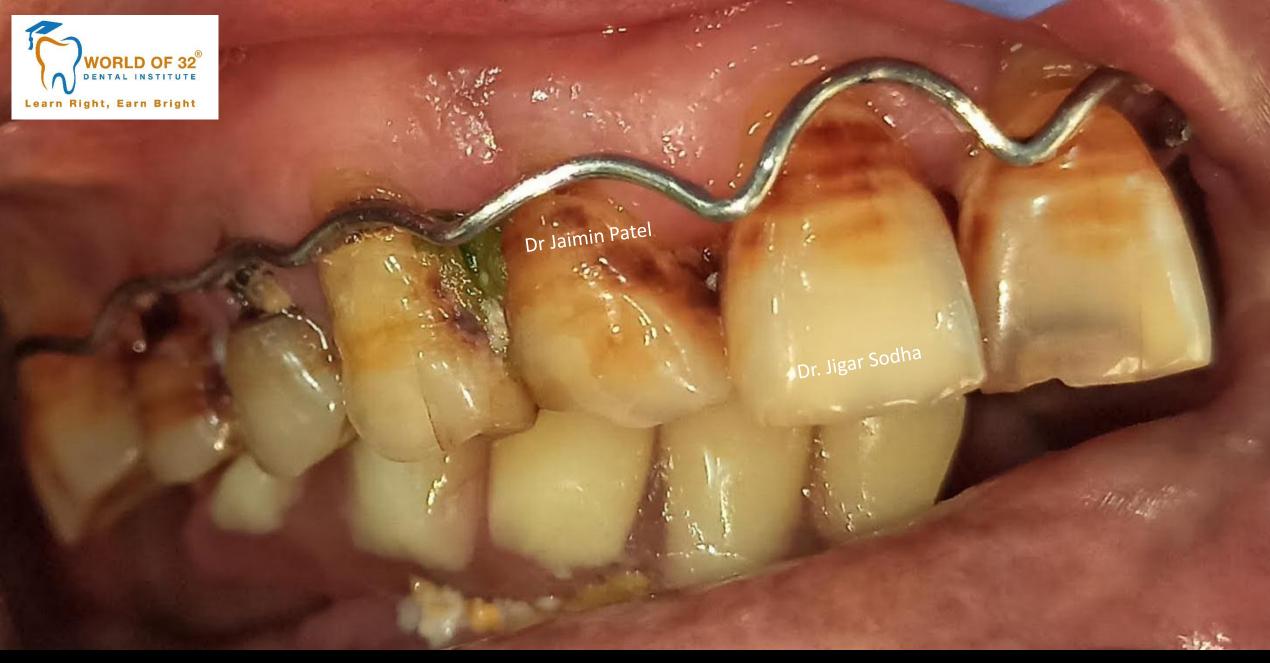

# FINAL OUTCOME

Dr Jaimin Patel

or. Jigar Sodha

# Maximum Inter Cuspation

125 v

Jaimin

Dr. Jigar Sodha